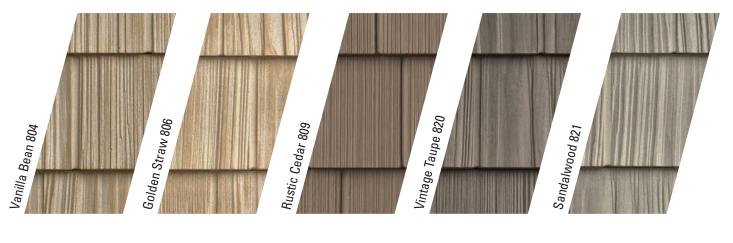

### The Weathered Collection®

Rich >

The rich colors of The Weathered Collection Shake and Shingles can add warmth to any home.

These nature-inspired Shakes and Shingles give homes an upscale yet rustic look.

< Rustic

Actual Colors may vary from printed representation.

**WARM** 

The Weathered Collection features rich, warm low-gloss hues to create a unique look that's both rustic and refined. Our Weathered Shakes and Shingles pair perfectly with other sidings to enhance a design and give a house a one-of-a-kind appearance.