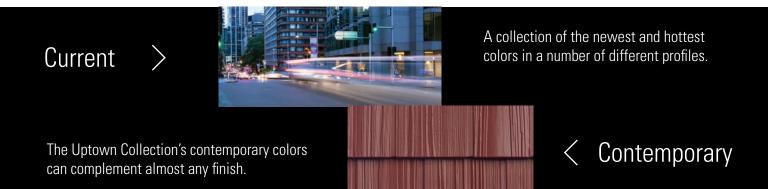

### The Uptown Collection™

Actual Colors may vary from printed representation.

STYLISH

Tastes change, so The Uptown Collection changes with them. We update this collection with new bold and contemporary colors to reflect the latest and most popular looks. Mix them with complementary colors or wrap the entire house with our most current Shake and Shingle colors.