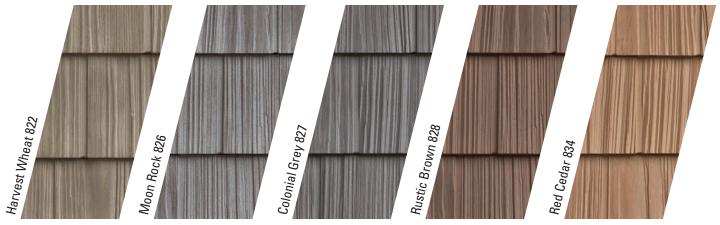

### The Weathered Collection®

Rich >

The rich colors of The Weathered Collection Shake and Shingles can add warmth to any home.

These nature-inspired Shakes and Shingles give homes an upscale yet rustic look.

< Rustic

Actual Colors may vary from printed representation.

**WARM** 

The Weathered Collection features rich, warm low-gloss hues to create a unique look that's both rustic and refined. Our Weathered Shakes and Shingles pair perfectly with other sidings to enhance a design and give a house a one-of-a-kind appearance.