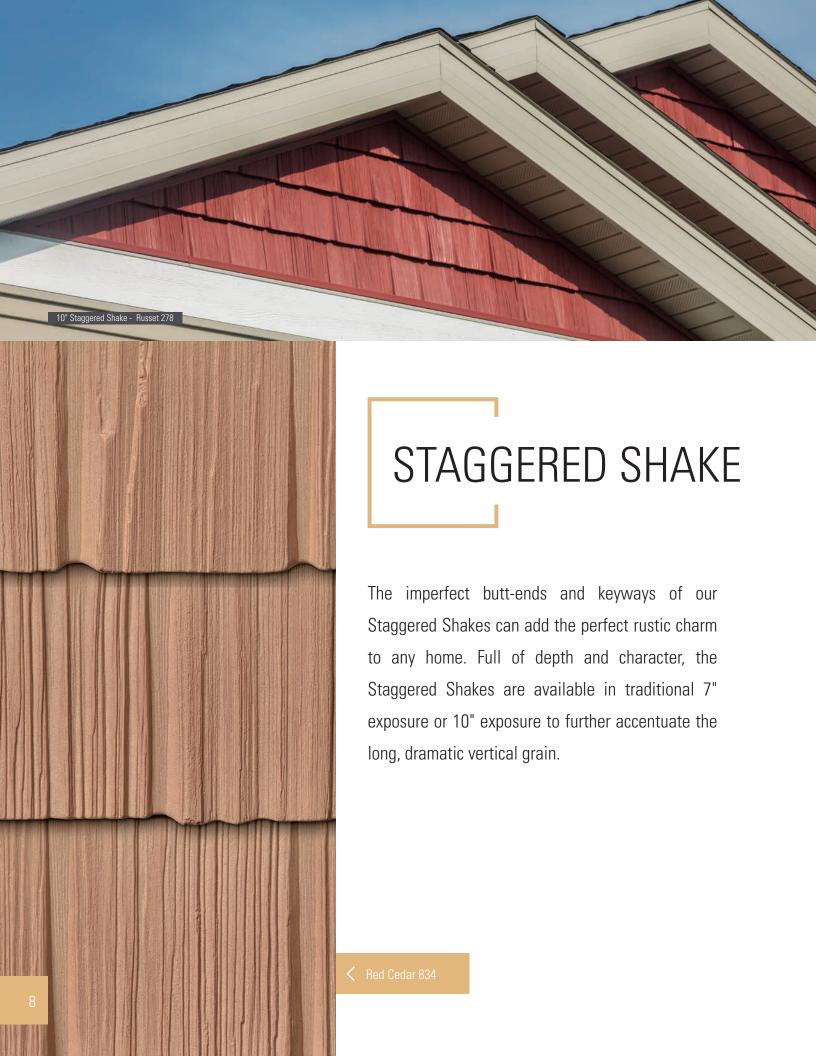

### The Weathered Collection®

Rich >

The rich colors of The Weathered Collection Shake and Shingles can add warmth to any home.

These nature-inspired Shakes and Shingles give homes an upscale yet rustic look.

< Rustic

Actual Colors may vary from printed representation.

**WARM** 

The Weathered Collection features rich, warm low-gloss hues to create a unique look that's both rustic and refined. Our Weathered Shakes and Shingles pair perfectly with other sidings to enhance a design and give a house a one-of-a-kind appearance.