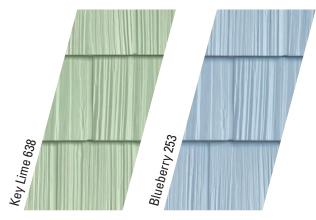

### The Shoreline Collection™

Vibrant

The Shoreline Collection is inspired by the bright, vibrant colors of life on the water.

This lively collection is perfect for any cottage. lake house or beach getaway.

< Vivid

Actual Colors may vary from printed representation.

**BRILLIANT** 

The Shoreline Collection features Shakes and Shingles in bright pastels that's made for life on the water. Pair it with other finishes to add a lively pop of color or wrap the whole house in these eye-catching hues. And because it's Foundry, this brilliant color will last for years to come.