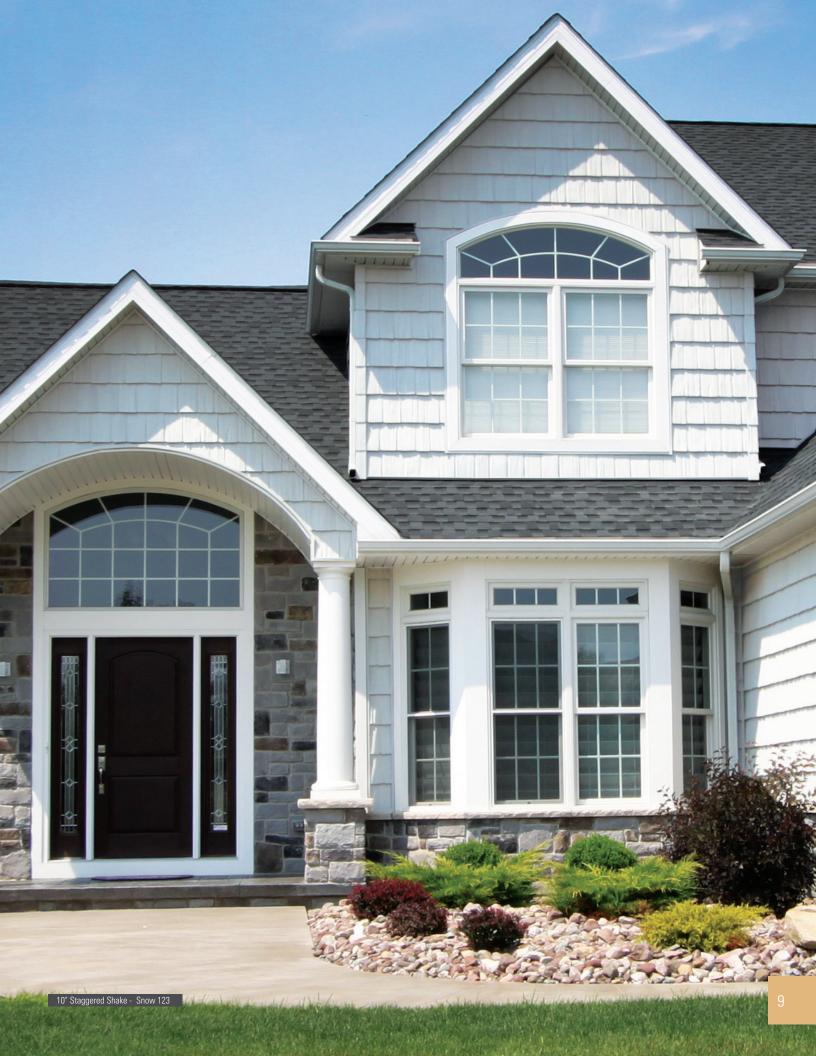

### The Weathered Collection®

Rich >

The rich colors of The Weathered Collection Shake and Shingles can add warmth to any home.

These nature-inspired Shakes and Shingles give homes an upscale yet rustic look.

< Rustic

Actual Colors may vary from printed representation.

**WARM** 

The Weathered Collection features rich, warm low-gloss hues to create a unique look that's both rustic and refined. Our Weathered Shakes and Shingles pair perfectly with other sidings to enhance a design and give a house a one-of-a-kind appearance.