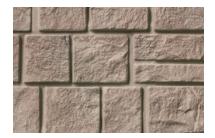

# Foundry Stone Collection

We're making it easier than ever to bring the unparalleled durability and bold, elegant appearance of stone to your home. The Foundry Stone Collection is cast from molds of real masonry and we add ceramic microspheres to create a subtle grittiness to stay true to the look and feel of real stone. It goes up easy and, unlike real stone or stone veneer, you can even install the moisture-resistant Foundry Stone all the way to ground level. This affordable alternative to stone comes in 5' lengths with a 10" reveal.

Cottonwood 850

Desert Canyon 851

Red Rocks 852

Mesa 853

| The Weathered Collection®         Vanilla Bean 804       179       ●       ●       ●       ●       ●       ●       ●       ●       ●       ●       ●       ●       ●       ●       ●       ●       ●       ●       ●       ●       ●       ●       ●       ●       ●       ●       ●       ●       ●       ●       ●       ●       ●       ●       ●       ●       ●       ●       ●       ●       ●       ●       ●       ●       ●       ●       ●       ●       ●       ●       ●       ●       ●       ●       ●       ●       ●       ●       ●       ●       ●       ●       ●       ●       ●       ●       ●       ●       ●       ●       ●       ●       ●       ●       ●       ●       ●       ●       ●       ●       ●       ●       ●       ●       ●       ●       ●       ●       ●       ●       ●       ●       ●       ●       ●       ●       ●       ●       ●       ●       ●       ●       ●       ●       ●       ●       ●       ●       ●       ●       ●       ● <th>6" Exposure</th> | 6" Exposure |
|-------------------------------------------------------------------------------------------------------------------------------------------------------------------------------------------------------------------------------------------------------------------------------------------------------------------------------------------------------------------------------------------------------------------------------------------------------------------------------------------------------------------------------------------------------------------------------------------------------------------------------------------------------------------------------------------------------------------------------------------------------------------------------------------------------------------------------------------------------------------------------------------------------------------------------------------------------------------------------------------------------------------|-------------|
| Rustic Ceder 809                                                                                                                                                                                                                                                                                                                                                                                                                                                                                                                                                                                                                                                                                                                                                                                                                                                                                                                                                                                                  |             |
| Rustic Cedar 809 179                                                                                                                                                                                                                                                                                                                                                                                                                                                                                                                                                                                                                                                                                                                                                                                                                                                                                                                                                                                              |             |
| Vintage Taupe 820       180       ●       ●       ●       ●       ●       ●       ●       ●       ●       ●       ●       ●       ●       ●       ●       ●       ●       ●       ●       ●       ●       ●       ●       ●       ●       ●       ●       ●       ●       ●       ●       ●       ●       ●       ●       ●       ●       ●       ●       ●       ●       ●       ●       ●       ●       ●       ●       ●       ●       ●       ●       ●       ●       ●       ●       ●       ●       ●       ●       ●       ●       ●       ●        ●       ●       ●       ●       ●       ●       ●       ●       ●       ●       ●       ●       ●       ●       ●        ●       ●       ●       ●       ●       ●       ●       ●       ●       ●       ●       ●       ●       ●       ●        ●       ●       ●       ●       ●       ●       ●       ●       ●       ●       ●       ●       ●       ●       ●       ●       ●       ●       ●       ●       ●       ●       ● <td></td>          |             |
| Sandalwood 821       246         Harvest Wheat 822       008         Moon Rock 826       258         Colonial Grey 827       258         Rustic Brown 828       235         Red Cedar 834       210         The Uptown Collection™         Oceanside 202       202         Oak Leaf 658       658         Deep Granite 692       692         Smoke Grey 528       528         Cocoa 248       248         Musket Brown 594       594         Russet 278       778         The Timeless Collection™         Snow 123       123         Eggshell 034       034                                                                                                                                                                                                                                                                                                                                                                                                                                                      |             |
| Harvest Wheat 822       008         Moon Rock 826       258         Colonial Grey 827       258         Rustic Brown 828       235         Red Cedar 834       210         The Uptown Collection™         Oceanside 202         Oak Leaf 658       658         Deep Granite 692       692         Smoke Grey 528       528         Cocoa 248       248         Musket Brown 594       594         Russet 278       78         The Timeless Collection™         Snow 123       123         Eggshell 034       034                                                                                                                                                                                                                                                                                                                                                                                                                                                                                                  |             |
| Moon Rock 826       258         Colonial Grey 827       258         Rustic Brown 828       235         Red Cedar 834       210         The Uptown Collection™         Oceanside 202       202         Oak Leaf 658       658         Deep Granite 692       692         Smoke Grey 528       528         Cocoa 248       248         Musket Brown 594       594         Russet 278       9         The Timeless Collection™         Snow 123       123         Eggshell 034       034                                                                                                                                                                                                                                                                                                                                                                                                                                                                                                                             |             |
| Colonial Grey 827       258         Rustic Brown 828       235         Red Cedar 834       210         The Uptown Collection™         Oceanside 202       202         Oak Leaf 658       658         Deep Granite 692       692         Smoke Grey 528       528         Cocoa 248       248         Musket Brown 594       594         Russet 278       278         The Timeless Collection™         Snow 123       123         Eggshell 034       034                                                                                                                                                                                                                                                                                                                                                                                                                                                                                                                                                           |             |
| Rustic Brown 828       235       ●       ●       ●         Red Cedar 834       210       ●       ●       ●         The Uptown Collection™         Oceanside 202       202       ●       ●       ●         Oak Leaf 658       ●       ●       ●       ●         Deep Granite 692       692       ●       ●       ●         Smoke Grey 528       528       ●       ●       ●         Cocoa 248       248       ●       ●       ●         Musket Brown 594       594       ●       ●       ●         Russet 278       278       ●       ●       ●         The Timeless Collection™         Snow 123       123       ●       ●       ●         Eggshell 034       034       ●       ●       ●                                                                                                                                                                                                                                                                                                                         |             |
| Red Cedar 834       210       ●       ●       ●       ●       ■       ■       ■       ■       ■       ■       ■       ■       ■       ■       ■       ■       ■       ■       ■       ■       ■       ■       ■       ■       ■       ■       ■       ■       ■       ■       ■       ■       ■       ■       ■       ■       ■       ■       ■       ■       ■       ■       ■       ■       ■       ■       ■       ■       ■       ■       ■       ■       ■       ■       ■       ■       ■       ■       ■       ■       ■       ■       ■       ■       ■       ■       ■       ■       ■       ■       ■       ■       ■       ■       ■       ■       ■       ■       ■       ■       ■       ■       ■       ■       ■       ■       ■       ■       ■       ■       ■       ■       ■       ■       ■       ■       ■       ■       ■       ■       ■       ■       ■       ■       ■       ■       ■       ■       ■       ■       ■       ■       ■       ■       ■       ■                           |             |
| The Uptown Collection™         Oceanside 202       202       ●       ●       ●         Oak Leaf 658       ●       ●       ●       ●       ●         Deep Granite 692       692       ●       ●       ●       ●       ●       ●       ●       ●       ●       ●       ●       ●       ●       ●       ●       ●       ●       ●       ●       ●       ●       ●       ●       ●       ●       ●       ●       ●       ●       ●       ●       ●       ●       ●       ●       ●       ●       ●       ●       ●       ●       ●       ●       ●       ●       ●       ●       ●       ●       ●       ●       ●       ●       ●       ●       ●       ●       ●       ●       ●       ●       ●       ●       ●       ●       ●       ●       ●       ●       ●       ●       ●       ●       ●       ●       ●       ●       ●       ●       ●       ●       ●       ●       ●       ●       ●       ●       ●       ●       ●       ●       ●       ●       ●       ●       ●       ●                            |             |
| Oceanside 202       ●       ●       ●         Oak Leaf 658       ●       ●       ●         Deep Granite 692       692       ●       ●         Smoke Grey 528       528       ●       ●         Cocoa 248       248       ●       ●         Musket Brown 594       594       ●       ●         Russet 278       278       ●       ●         The Timeless Collection™         Snow 123       123       ●       ●         Eggshell 034       034       ●       ●       ●                                                                                                                                                                                                                                                                                                                                                                                                                                                                                                                                             |             |
| Oak Leaf 658       ●       ●       ●         Deep Granite 692       692       ●       ●         Smoke Grey 528       528       ●       ●         Cocoa 248       248       ●       ●         Musket Brown 594       594       ●       ●         Russet 278       278       ●       ●         The Timeless Collection™         Snow 123       123       ●       ●         Eggshell 034       034       ●       ●                                                                                                                                                                                                                                                                                                                                                                                                                                                                                                                                                                                                   |             |
| Deep Granite 692       ●       ●       ●         Smoke Grey 528       528       ●       ●         Cocoa 248       248       ●       ●         Musket Brown 594       594       ●       ●         Russet 278       278       ●       ●         The Timeless Collection™         Snow 123       123       ●       ●         Eggshell 034       034       ●       ●       ●                                                                                                                                                                                                                                                                                                                                                                                                                                                                                                                                                                                                                                          | •           |
| Smoke Grey 528       ●       ●       ●         Cocoa 248       248       ●       ●         Musket Brown 594       594       ●       ●         Russet 278       278       ●       ●         The Timeless Collection™         Snow 123       123       ●       ●         Eggshell 034       034       ●       ●                                                                                                                                                                                                                                                                                                                                                                                                                                                                                                                                                                                                                                                                                                     | <b>A</b>    |
| Cocoa 248       248       ●       ●         Musket Brown 594       594       ●       ●         Russet 278       278       ●       ●         The Timeless Collection™         Snow 123       123       ●       ●         Eggshell 034       034       ●       ●       ●                                                                                                                                                                                                                                                                                                                                                                                                                                                                                                                                                                                                                                                                                                                                            | <b>A</b>    |
| Musket Brown 594       594       ●       ●         Russet 278       ●       ●       ●         The Timeless Collection™         Snow 123       123       ●       ●       ●         Eggshell 034       034       ●       ●       ●                                                                                                                                                                                                                                                                                                                                                                                                                                                                                                                                                                                                                                                                                                                                                                                  | <b>A</b>    |
| Russet 278         ●         ●           The Timeless Collection™           Snow 123         123         ●         ●           Eggshell 034         034         ●         ●         ●                                                                                                                                                                                                                                                                                                                                                                                                                                                                                                                                                                                                                                                                                                                                                                                                                             | <b>A</b>    |
| The Timeless Collection™           Snow 123         123         ●         ●         ●           Eggshell 034         034         ●         ●         ●                                                                                                                                                                                                                                                                                                                                                                                                                                                                                                                                                                                                                                                                                                                                                                                                                                                            | <b>A</b>    |
| Snow 123         123         •         •         •           Eggshell 034         034         •         •         •                                                                                                                                                                                                                                                                                                                                                                                                                                                                                                                                                                                                                                                                                                                                                                                                                                                                                               | •           |
| Eggshell 034 034 • •                                                                                                                                                                                                                                                                                                                                                                                                                                                                                                                                                                                                                                                                                                                                                                                                                                                                                                                                                                                              |             |
|                                                                                                                                                                                                                                                                                                                                                                                                                                                                                                                                                                                                                                                                                                                                                                                                                                                                                                                                                                                                                   | •           |
|                                                                                                                                                                                                                                                                                                                                                                                                                                                                                                                                                                                                                                                                                                                                                                                                                                                                                                                                                                                                                   | •           |
| Sahara 048 • • • • • • • • • • • • • • • • • • •                                                                                                                                                                                                                                                                                                                                                                                                                                                                                                                                                                                                                                                                                                                                                                                                                                                                                                                                                                  | <b>A</b>    |
| Oatmeal 069         069         •         •         •                                                                                                                                                                                                                                                                                                                                                                                                                                                                                                                                                                                                                                                                                                                                                                                                                                                                                                                                                             | <b>A</b>    |
| Lite Khaki 095         095         ●         ●                                                                                                                                                                                                                                                                                                                                                                                                                                                                                                                                                                                                                                                                                                                                                                                                                                                                                                                                                                    | <b>A</b>    |
| Shadow 008         008         ●         ●                                                                                                                                                                                                                                                                                                                                                                                                                                                                                                                                                                                                                                                                                                                                                                                                                                                                                                                                                                        | •           |
| Eastern Grey 258                                                                                                                                                                                                                                                                                                                                                                                                                                                                                                                                                                                                                                                                                                                                                                                                                                                                                                                                                                                                  | <b>A</b>    |
| Light Moss 112         112         ●         ●                                                                                                                                                                                                                                                                                                                                                                                                                                                                                                                                                                                                                                                                                                                                                                                                                                                                                                                                                                    | •           |
| Forest Green 152                                                                                                                                                                                                                                                                                                                                                                                                                                                                                                                                                                                                                                                                                                                                                                                                                                                                                                                                                                                                  | <b>A</b>    |
| The Shoreline Collection™                                                                                                                                                                                                                                                                                                                                                                                                                                                                                                                                                                                                                                                                                                                                                                                                                                                                                                                                                                                         |             |
| Coconut 622         622         ●         ●                                                                                                                                                                                                                                                                                                                                                                                                                                                                                                                                                                                                                                                                                                                                                                                                                                                                                                                                                                       | <b>A</b>    |
| Warm Yellow 524                                                                                                                                                                                                                                                                                                                                                                                                                                                                                                                                                                                                                                                                                                                                                                                                                                                                                                                                                                                                   | <b>A</b>    |
| Papaya 640 • • • •                                                                                                                                                                                                                                                                                                                                                                                                                                                                                                                                                                                                                                                                                                                                                                                                                                                                                                                                                                                                | <b>A</b>    |
| Key Lime 638         ●         ●                                                                                                                                                                                                                                                                                                                                                                                                                                                                                                                                                                                                                                                                                                                                                                                                                                                                                                                                                                                  | <b>A</b>    |
| Blueberry 253                                                                                                                                                                                                                                                                                                                                                                                                                                                                                                                                                                                                                                                                                                                                                                                                                                                                                                                                                                                                     | <b>A</b>    |
| Stone Requires 1" J-Channel                                                                                                                                                                                                                                                                                                                                                                                                                                                                                                                                                                                                                                                                                                                                                                                                                                                                                                                                                                                       |             |
| Cottonwood 850 034 •                                                                                                                                                                                                                                                                                                                                                                                                                                                                                                                                                                                                                                                                                                                                                                                                                                                                                                                                                                                              |             |
| Desert Canyon 851 008 •                                                                                                                                                                                                                                                                                                                                                                                                                                                                                                                                                                                                                                                                                                                                                                                                                                                                                                                                                                                           |             |
| Red Rocks 852 008 ●                                                                                                                                                                                                                                                                                                                                                                                                                                                                                                                                                                                                                                                                                                                                                                                                                                                                                                                                                                                               |             |
| Mesa 853 008 •                                                                                                                                                                                                                                                                                                                                                                                                                                                                                                                                                                                                                                                                                                                                                                                                                                                                                                                                                                                                    |             |