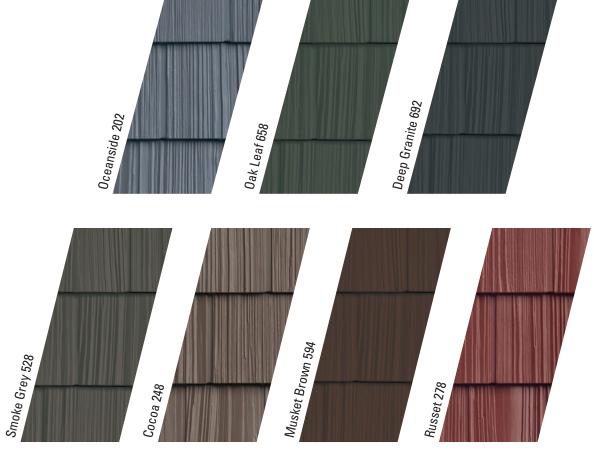

### The Uptown Collection™

Actual Colors may vary from printed representation.

STYLISH

Tastes change, so The Uptown Collection changes with them. We update this collection with new bold and contemporary colors to reflect the latest and most popular looks. Mix them with complementary colors or wrap the entire house with our most current Shake and Shingle colors.