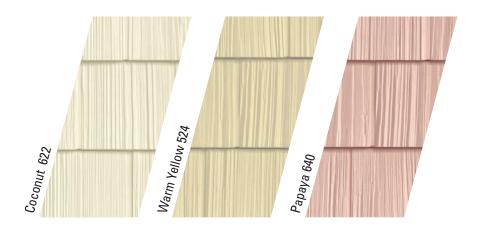

### The Shoreline Collection™

Vibrant

The Shoreline Collection is inspired by the bright, vibrant colors of life on the water.

This lively collection is perfect for any cottage. lake house or beach getaway.

< Vivid

Actual Colors may vary from printed representation.

**BRILLIANT** 

The Shoreline Collection features Shakes and Shingles in bright pastels that's made for life on the water. Pair it with other finishes to add a lively pop of color or wrap the whole house in these eye-catching hues. And because it's Foundry, this brilliant color will last for years to come.