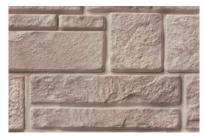

# Foundry Stone Collection

We're making it easier than ever to bring the unparalleled durability and bold, elegant appearance of stone to your home. The Foundry Stone Collection is cast from molds of real masonry and we add ceramic microspheres to create a subtle grittiness to stay true to the look and feel of real stone. It goes up easy and, unlike real stone or stone veneer, you can even install the moisture-resistant Foundry Stone all the way to ground level. This affordable alternative to stone comes in 5' lengths with a 10" reveal.

Cottonwood 850

Desert Canyon 851

Red Rocks 852

Mesa 853

| The Weathered Collection®         Vanilla Bean 804       179       ●       ●       ●       ●       ●       ●       ●       ●       ●       ●       ●       ●       ●       ●       ●       ●       ●       ●       ●       ●       ●       ●       ●       ●       ●       ●       ●       ●       ●       ●       ●       ●       ●       ●       ●       ●       ●       ●       ●       ●       ●       ●       ●       ●       ●       ●       ●       ●       ●       ●       ●       ●       ●       ●       ●       ●       ●       ●       ●       ●       ●       ●       ●       ●       ●       ●       ●       ●       ●       ●       ●       ●       ●       ●       ●       ●       ●       ●       ●       ●       ●       ●       ●       ●       ●       ●       ●       ●       ●       ●       ●       ●       ●       ●       ●       ●       ●       ●       ●       ●       ●       ●       ●       ●       ●       ●       ●       ●       ●       ●       ●       ● <th>6" Exposure</th> | 6" Exposure |
|-------------------------------------------------------------------------------------------------------------------------------------------------------------------------------------------------------------------------------------------------------------------------------------------------------------------------------------------------------------------------------------------------------------------------------------------------------------------------------------------------------------------------------------------------------------------------------------------------------------------------------------------------------------------------------------------------------------------------------------------------------------------------------------------------------------------------------------------------------------------------------------------------------------------------------------------------------------------------------------------------------------------|-------------|
| Rustic Ceder 809                                                                                                                                                                                                                                                                                                                                                                                                                                                                                                                                                                                                                                                                                                                                                                                                                                                                                                                                                                                                  |             |
| Rustic Cedar 809 179                                                                                                                                                                                                                                                                                                                                                                                                                                                                                                                                                                                                                                                                                                                                                                                                                                                                                                                                                                                              |             |
| Vintage Taupe 820       180       ●       ●       ●       ●       ●       ●       ●       ●       ●       ●       ●       ●       ●       ●       ●       ●       ●       ●       ●       ●       ●       ●       ●       ●       ●       ●       ●       ●       ●       ●       ●       ●       ●       ●       ●       ●       ●       ●       ●       ●       ●       ●       ●       ●       ●       ●       ●       ●       ●       ●       ●       ●       ●       ●       ●       ●       ●       ●       ●       ●       ●       ●       ●        ●       ●       ●       ●       ●       ●       ●       ●       ●       ●       ●       ●       ●       ●       ●        ●       ●       ●       ●       ●       ●       ●       ●       ●       ●       ●       ●       ●       ●       ●        ●       ●       ●       ●       ●       ●       ●       ●       ●       ●       ●       ●       ●       ●       ●       ●       ●       ●       ●       ●       ●       ●       ● <td></td>          |             |
| Sandalwood 821       246         Harvest Wheat 822       008         Moon Rock 826       258         Colonial Grey 827       258         Rustic Brown 828       235         Red Cedar 834       210         The Uptown Collection™         Oceanside 202       202         Oak Leaf 658       658         Deep Granite 692       692         Smoke Grey 528       528         Cocoa 248       248         Musket Brown 594       594         Russet 278       778         The Timeless Collection™         Snow 123       123         Eggshell 034       034                                                                                                                                                                                                                                                                                                                                                                                                                                                      |             |
| Harvest Wheat 822       008         Moon Rock 826       258         Colonial Grey 827       258         Rustic Brown 828       235         Red Cedar 834       210         The Uptown Collection™         Oceanside 202         Oak Leaf 658       658         Deep Granite 692       692         Smoke Grey 528       528         Cocoa 248       248         Musket Brown 594       594         Russet 278       78         The Timeless Collection™         Snow 123       123         Eggshell 034       034                                                                                                                                                                                                                                                                                                                                                                                                                                                                                                  |             |
| Moon Rock 826       258         Colonial Grey 827       258         Rustic Brown 828       235         Red Cedar 834       210         The Uptown Collection™         Oceanside 202       202         Oak Leaf 658       658         Deep Granite 692       692         Smoke Grey 528       528         Cocoa 248       248         Musket Brown 594       594         Russet 278       9         The Timeless Collection™         Snow 123       123         Eggshell 034       034                                                                                                                                                                                                                                                                                                                                                                                                                                                                                                                             |             |
| Colonial Grey 827       258         Rustic Brown 828       235         Red Cedar 834       210         The Uptown Collection™         Oceanside 202       202         Oak Leaf 658       658         Deep Granite 692       692         Smoke Grey 528       528         Cocoa 248       248         Musket Brown 594       594         Russet 278       278         The Timeless Collection™         Snow 123       123         Eggshell 034       034                                                                                                                                                                                                                                                                                                                                                                                                                                                                                                                                                           |             |
| Rustic Brown 828       235       ●       ●       ●         Red Cedar 834       210       ●       ●       ●         The Uptown Collection™         Oceanside 202       202       ●       ●       ●         Oak Leaf 658       ●       ●       ●       ●         Deep Granite 692       692       ●       ●       ●         Smoke Grey 528       528       ●       ●       ●         Cocoa 248       248       ●       ●       ●         Musket Brown 594       594       ●       ●       ●         Russet 278       278       ●       ●       ●         The Timeless Collection™         Snow 123       123       ●       ●       ●         Eggshell 034       034       ●       ●       ●                                                                                                                                                                                                                                                                                                                         |             |
| Red Cedar 834       210       ●       ●       ●       ●       ■       ■       ■       ■       ■       ■       ■       ■       ■       ■       ■       ■       ■       ■       ■       ■       ■       ■       ■       ■       ■       ■       ■       ■       ■       ■       ■       ■       ■       ■       ■       ■       ■       ■       ■       ■       ■       ■       ■       ■       ■       ■       ■       ■       ■       ■       ■       ■       ■       ■       ■       ■       ■       ■       ■       ■       ■       ■       ■       ■       ■       ■       ■       ■       ■       ■       ■       ■       ■       ■       ■       ■       ■       ■       ■       ■       ■       ■       ■       ■       ■       ■       ■       ■       ■       ■       ■       ■       ■       ■       ■       ■       ■       ■       ■       ■       ■       ■       ■       ■       ■       ■       ■       ■       ■       ■       ■       ■       ■       ■       ■       ■                           |             |
| The Uptown Collection™         Oceanside 202       202       ●       ●       ●         Oak Leaf 658       ●       ●       ●       ●       ●         Deep Granite 692       692       ●       ●       ●       ●       ●       ●       ●       ●       ●       ●       ●       ●       ●       ●       ●       ●       ●       ●       ●       ●       ●       ●       ●       ●       ●       ●       ●       ●       ●       ●       ●       ●       ●       ●       ●       ●       ●       ●       ●       ●       ●       ●       ●       ●       ●       ●       ●       ●       ●       ●       ●       ●       ●       ●       ●       ●       ●       ●       ●       ●       ●       ●       ●       ●       ●       ●       ●       ●       ●       ●       ●       ●       ●       ●       ●       ●       ●       ●       ●       ●       ●       ●       ●       ●       ●       ●       ●       ●       ●       ●       ●       ●       ●       ●       ●       ●       ●                            |             |
| Oceanside 202       ●       ●       ●         Oak Leaf 658       ●       ●       ●         Deep Granite 692       692       ●       ●         Smoke Grey 528       528       ●       ●         Cocoa 248       248       ●       ●         Musket Brown 594       594       ●       ●         Russet 278       278       ●       ●         The Timeless Collection™         Snow 123       123       ●       ●         Eggshell 034       034       ●       ●       ●                                                                                                                                                                                                                                                                                                                                                                                                                                                                                                                                             |             |
| Oak Leaf 658       ●       ●       ●         Deep Granite 692       692       ●       ●         Smoke Grey 528       528       ●       ●         Cocoa 248       248       ●       ●         Musket Brown 594       594       ●       ●         Russet 278       278       ●       ●         The Timeless Collection™         Snow 123       123       ●       ●         Eggshell 034       034       ●       ●                                                                                                                                                                                                                                                                                                                                                                                                                                                                                                                                                                                                   |             |
| Deep Granite 692       ●       ●       ●         Smoke Grey 528       528       ●       ●         Cocoa 248       248       ●       ●         Musket Brown 594       594       ●       ●         Russet 278       278       ●       ●         The Timeless Collection™         Snow 123       123       ●       ●         Eggshell 034       034       ●       ●       ●                                                                                                                                                                                                                                                                                                                                                                                                                                                                                                                                                                                                                                          | •           |
| Smoke Grey 528       ●       ●       ●         Cocoa 248       248       ●       ●         Musket Brown 594       594       ●       ●         Russet 278       278       ●       ●         The Timeless Collection™         Snow 123       123       ●       ●         Eggshell 034       034       ●       ●                                                                                                                                                                                                                                                                                                                                                                                                                                                                                                                                                                                                                                                                                                     | <b>A</b>    |
| Cocoa 248       248       ●       ●         Musket Brown 594       594       ●       ●         Russet 278       278       ●       ●         The Timeless Collection™         Snow 123       123       ●       ●         Eggshell 034       034       ●       ●       ●                                                                                                                                                                                                                                                                                                                                                                                                                                                                                                                                                                                                                                                                                                                                            | <b>A</b>    |
| Musket Brown 594       594       ●       ●         Russet 278       ●       ●       ●         The Timeless Collection™         Snow 123       123       ●       ●       ●         Eggshell 034       034       ●       ●       ●                                                                                                                                                                                                                                                                                                                                                                                                                                                                                                                                                                                                                                                                                                                                                                                  | <b>A</b>    |
| Russet 278         ●         ●           The Timeless Collection™           Snow 123         123         ●         ●           Eggshell 034         034         ●         ●         ●                                                                                                                                                                                                                                                                                                                                                                                                                                                                                                                                                                                                                                                                                                                                                                                                                             | <b>A</b>    |
| The Timeless Collection™           Snow 123         123         ●         ●         ●           Eggshell 034         034         ●         ●         ●                                                                                                                                                                                                                                                                                                                                                                                                                                                                                                                                                                                                                                                                                                                                                                                                                                                            | <b>A</b>    |
| Snow 123         123         •         •         •           Eggshell 034         034         •         •         •                                                                                                                                                                                                                                                                                                                                                                                                                                                                                                                                                                                                                                                                                                                                                                                                                                                                                               | •           |
| Eggshell 034 034 • •                                                                                                                                                                                                                                                                                                                                                                                                                                                                                                                                                                                                                                                                                                                                                                                                                                                                                                                                                                                              |             |
|                                                                                                                                                                                                                                                                                                                                                                                                                                                                                                                                                                                                                                                                                                                                                                                                                                                                                                                                                                                                                   | •           |
|                                                                                                                                                                                                                                                                                                                                                                                                                                                                                                                                                                                                                                                                                                                                                                                                                                                                                                                                                                                                                   | •           |
| Sahara 048 • • • • • • • • • • • • • • • • • • •                                                                                                                                                                                                                                                                                                                                                                                                                                                                                                                                                                                                                                                                                                                                                                                                                                                                                                                                                                  | <b>A</b>    |
| Oatmeal 069         069         •         •         •                                                                                                                                                                                                                                                                                                                                                                                                                                                                                                                                                                                                                                                                                                                                                                                                                                                                                                                                                             | <b>A</b>    |
| Lite Khaki 095         095         ●         ●                                                                                                                                                                                                                                                                                                                                                                                                                                                                                                                                                                                                                                                                                                                                                                                                                                                                                                                                                                    | <b>A</b>    |
| Shadow 008         008         ●         ●                                                                                                                                                                                                                                                                                                                                                                                                                                                                                                                                                                                                                                                                                                                                                                                                                                                                                                                                                                        | •           |
| Eastern Grey 258                                                                                                                                                                                                                                                                                                                                                                                                                                                                                                                                                                                                                                                                                                                                                                                                                                                                                                                                                                                                  | <b>A</b>    |
| Light Moss 112         112         ●         ●                                                                                                                                                                                                                                                                                                                                                                                                                                                                                                                                                                                                                                                                                                                                                                                                                                                                                                                                                                    | •           |
| Forest Green 152                                                                                                                                                                                                                                                                                                                                                                                                                                                                                                                                                                                                                                                                                                                                                                                                                                                                                                                                                                                                  | <b>A</b>    |
| The Shoreline Collection™                                                                                                                                                                                                                                                                                                                                                                                                                                                                                                                                                                                                                                                                                                                                                                                                                                                                                                                                                                                         |             |
| Coconut 622         622         ●         ●                                                                                                                                                                                                                                                                                                                                                                                                                                                                                                                                                                                                                                                                                                                                                                                                                                                                                                                                                                       | <b>A</b>    |
| Warm Yellow 524                                                                                                                                                                                                                                                                                                                                                                                                                                                                                                                                                                                                                                                                                                                                                                                                                                                                                                                                                                                                   | <b>A</b>    |
| Papaya 640 • • • •                                                                                                                                                                                                                                                                                                                                                                                                                                                                                                                                                                                                                                                                                                                                                                                                                                                                                                                                                                                                | <b>A</b>    |
| Key Lime 638         ●         ●                                                                                                                                                                                                                                                                                                                                                                                                                                                                                                                                                                                                                                                                                                                                                                                                                                                                                                                                                                                  | <b>A</b>    |
| Blueberry 253                                                                                                                                                                                                                                                                                                                                                                                                                                                                                                                                                                                                                                                                                                                                                                                                                                                                                                                                                                                                     | <b>A</b>    |
| Stone Requires 1" J-Channel                                                                                                                                                                                                                                                                                                                                                                                                                                                                                                                                                                                                                                                                                                                                                                                                                                                                                                                                                                                       |             |
| Cottonwood 850 034 •                                                                                                                                                                                                                                                                                                                                                                                                                                                                                                                                                                                                                                                                                                                                                                                                                                                                                                                                                                                              |             |
| Desert Canyon 851 008 •                                                                                                                                                                                                                                                                                                                                                                                                                                                                                                                                                                                                                                                                                                                                                                                                                                                                                                                                                                                           |             |
| Red Rocks 852 008 ●                                                                                                                                                                                                                                                                                                                                                                                                                                                                                                                                                                                                                                                                                                                                                                                                                                                                                                                                                                                               |             |
| Mesa 853 008 •                                                                                                                                                                                                                                                                                                                                                                                                                                                                                                                                                                                                                                                                                                                                                                                                                                                                                                                                                                                                    |             |