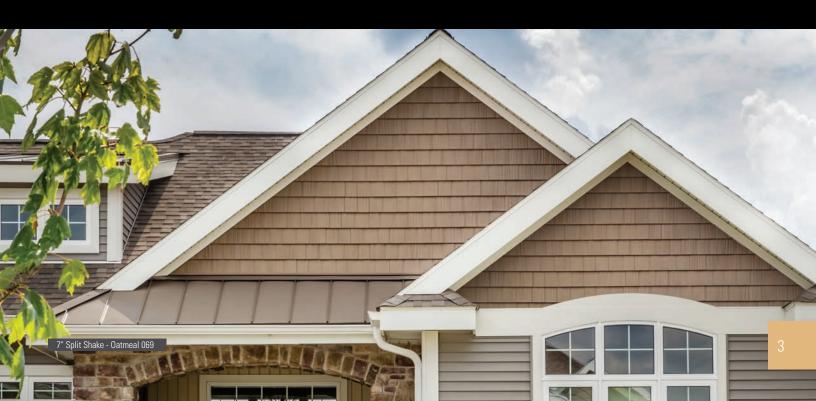

### The Weathered Collection®

Rich >

The rich colors of The Weathered Collection Shake and Shingles can add warmth to any home.

These nature-inspired Shakes and Shingles give homes an upscale yet rustic look.

< Rustic

Actual Colors may vary from printed representation.

**WARM** 

The Weathered Collection features rich, warm low-gloss hues to create a unique look that's both rustic and refined. Our Weathered Shakes and Shingles pair perfectly with other sidings to enhance a design and give a house a one-of-a-kind appearance.