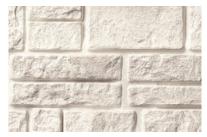

# Foundry Stone Collection

We're making it easier than ever to bring the unparalleled durability and bold, elegant appearance of stone to your home. The Foundry Stone Collection is cast from molds of real masonry and we add ceramic microspheres to create a subtle grittiness to stay true to the look and feel of real stone. It goes up easy and, unlike real stone or stone veneer, you can even install the moisture-resistant Foundry Stone all the way to ground level. This affordable alternative to stone comes in 5' lengths with a 10" reveal.

Cottonwood 850

Desert Canyon 851

Red Rocks 852

Mesa 853

| The Weathered Collection®         Vanilla Bean 804       179       ●       ●       ●       ●       ●       ●       ●       ●       ●       ●       ●       ●       ●       ●       ●       ●       ●       ●       ●       ●       ●       ●       ●       ●       ●       ●       ●       ●       ●       ●       ●       ●       ●       ●       ●       ●       ●       ●       ●       ●       ●       ●       ●       ●       ●       ●       ●       ●       ●       ●       ●       ●       ●       ●       ●       ●       ●       ●       ●       ●       ●       ●       ●       ●       ●       ●       ●       ●       ●       ●       ●       ●       ●       ●       ●       ●       ●       ●       ●       ●       ●       ●       ●       ●       ●       ●       ●       ●       ●       ●       ●       ●       ●       ●       ●       ●       ●       ●       ●       ●       ●       ●       ●       ●       ●       ●       ●       ●       ●       ●       ●       ● <th>6" Exposure</th> | 6" Exposure |
|-------------------------------------------------------------------------------------------------------------------------------------------------------------------------------------------------------------------------------------------------------------------------------------------------------------------------------------------------------------------------------------------------------------------------------------------------------------------------------------------------------------------------------------------------------------------------------------------------------------------------------------------------------------------------------------------------------------------------------------------------------------------------------------------------------------------------------------------------------------------------------------------------------------------------------------------------------------------------------------------------------------------|-------------|
| Rustic Ceder 809                                                                                                                                                                                                                                                                                                                                                                                                                                                                                                                                                                                                                                                                                                                                                                                                                                                                                                                                                                                                  |             |
| Rustic Cedar 809 179                                                                                                                                                                                                                                                                                                                                                                                                                                                                                                                                                                                                                                                                                                                                                                                                                                                                                                                                                                                              |             |
| Vintage Taupe 820       180       ●       ●       ●       ●       ●       ●       ●       ●       ●       ●       ●       ●       ●       ●       ●       ●       ●       ●       ●       ●       ●       ●       ●       ●       ●       ●       ●       ●       ●       ●       ●       ●       ●       ●       ●       ●       ●       ●       ●       ●       ●       ●       ●       ●       ●       ●       ●       ●       ●       ●       ●       ●       ●       ●       ●       ●       ●       ●       ●       ●       ●       ●       ●        ●       ●       ●       ●       ●       ●       ●       ●       ●       ●       ●       ●       ●       ●       ●        ●       ●       ●       ●       ●       ●       ●       ●       ●       ●       ●       ●       ●       ●       ●        ●       ●       ●       ●       ●       ●       ●       ●       ●       ●       ●       ●       ●       ●       ●       ●       ●       ●       ●       ●       ●       ●       ● <td></td>          |             |
| Sandalwood 821       246         Harvest Wheat 822       008         Moon Rock 826       258         Colonial Grey 827       258         Rustic Brown 828       235         Red Cedar 834       210         The Uptown Collection™         Oceanside 202       202         Oak Leaf 658       658         Deep Granite 692       692         Smoke Grey 528       528         Cocoa 248       248         Musket Brown 594       594         Russet 278       778         The Timeless Collection™         Snow 123       123         Eggshell 034       034                                                                                                                                                                                                                                                                                                                                                                                                                                                      |             |
| Harvest Wheat 822       008         Moon Rock 826       258         Colonial Grey 827       258         Rustic Brown 828       235         Red Cedar 834       210         The Uptown Collection™         Oceanside 202         Oak Leaf 658       658         Deep Granite 692       692         Smoke Grey 528       528         Cocoa 248       248         Musket Brown 594       594         Russet 278       78         The Timeless Collection™         Snow 123       123         Eggshell 034       034                                                                                                                                                                                                                                                                                                                                                                                                                                                                                                  |             |
| Moon Rock 826       258         Colonial Grey 827       258         Rustic Brown 828       235         Red Cedar 834       210         The Uptown Collection™         Oceanside 202       202         Oak Leaf 658       658         Deep Granite 692       692         Smoke Grey 528       528         Cocoa 248       248         Musket Brown 594       594         Russet 278       9         The Timeless Collection™         Snow 123       123         Eggshell 034       034                                                                                                                                                                                                                                                                                                                                                                                                                                                                                                                             |             |
| Colonial Grey 827       258         Rustic Brown 828       235         Red Cedar 834       210         The Uptown Collection™         Oceanside 202       202         Oak Leaf 658       658         Deep Granite 692       692         Smoke Grey 528       528         Cocoa 248       248         Musket Brown 594       594         Russet 278       278         The Timeless Collection™         Snow 123       123         Eggshell 034       034                                                                                                                                                                                                                                                                                                                                                                                                                                                                                                                                                           |             |
| Rustic Brown 828       235       ●       ●       ●         Red Cedar 834       210       ●       ●       ●         The Uptown Collection™         Oceanside 202       202       ●       ●       ●         Oak Leaf 658       ●       ●       ●       ●         Deep Granite 692       692       ●       ●       ●         Smoke Grey 528       528       ●       ●       ●         Cocoa 248       248       ●       ●       ●         Musket Brown 594       594       ●       ●       ●         Russet 278       278       ●       ●       ●         The Timeless Collection™         Snow 123       123       ●       ●       ●         Eggshell 034       034       ●       ●       ●                                                                                                                                                                                                                                                                                                                         |             |
| Red Cedar 834       210       ●       ●       ●       ●       ■       ■       ■       ■       ■       ■       ■       ■       ■       ■       ■       ■       ■       ■       ■       ■       ■       ■       ■       ■       ■       ■       ■       ■       ■       ■       ■       ■       ■       ■       ■       ■       ■       ■       ■       ■       ■       ■       ■       ■       ■       ■       ■       ■       ■       ■       ■       ■       ■       ■       ■       ■       ■       ■       ■       ■       ■       ■       ■       ■       ■       ■       ■       ■       ■       ■       ■       ■       ■       ■       ■       ■       ■       ■       ■       ■       ■       ■       ■       ■       ■       ■       ■       ■       ■       ■       ■       ■       ■       ■       ■       ■       ■       ■       ■       ■       ■       ■       ■       ■       ■       ■       ■       ■       ■       ■       ■       ■       ■       ■       ■       ■                           |             |
| The Uptown Collection™         Oceanside 202       202       ●       ●       ●         Oak Leaf 658       ●       ●       ●       ●       ●         Deep Granite 692       692       ●       ●       ●       ●       ●       ●       ●       ●       ●       ●       ●       ●       ●       ●       ●       ●       ●       ●       ●       ●       ●       ●       ●       ●       ●       ●       ●       ●       ●       ●       ●       ●       ●       ●       ●       ●       ●       ●       ●       ●       ●       ●       ●       ●       ●       ●       ●       ●       ●       ●       ●       ●       ●       ●       ●       ●       ●       ●       ●       ●       ●       ●       ●       ●       ●       ●       ●       ●       ●       ●       ●       ●       ●       ●       ●       ●       ●       ●       ●       ●       ●       ●       ●       ●       ●       ●       ●       ●       ●       ●       ●       ●       ●       ●       ●       ●       ●                            |             |
| Oceanside 202       ●       ●       ●         Oak Leaf 658       ●       ●       ●         Deep Granite 692       692       ●       ●         Smoke Grey 528       528       ●       ●         Cocoa 248       248       ●       ●         Musket Brown 594       594       ●       ●         Russet 278       278       ●       ●         The Timeless Collection™         Snow 123       123       ●       ●         Eggshell 034       034       ●       ●       ●                                                                                                                                                                                                                                                                                                                                                                                                                                                                                                                                             |             |
| Oak Leaf 658       ●       ●       ●         Deep Granite 692       692       ●       ●         Smoke Grey 528       528       ●       ●         Cocoa 248       248       ●       ●         Musket Brown 594       594       ●       ●         Russet 278       278       ●       ●         The Timeless Collection™         Snow 123       123       ●       ●         Eggshell 034       034       ●       ●                                                                                                                                                                                                                                                                                                                                                                                                                                                                                                                                                                                                   |             |
| Deep Granite 692       ●       ●       ●         Smoke Grey 528       528       ●       ●         Cocoa 248       248       ●       ●         Musket Brown 594       594       ●       ●         Russet 278       278       ●       ●         The Timeless Collection™         Snow 123       123       ●       ●         Eggshell 034       034       ●       ●       ●                                                                                                                                                                                                                                                                                                                                                                                                                                                                                                                                                                                                                                          | •           |
| Smoke Grey 528       ●       ●       ●         Cocoa 248       248       ●       ●         Musket Brown 594       594       ●       ●         Russet 278       278       ●       ●         The Timeless Collection™         Snow 123       123       ●       ●         Eggshell 034       034       ●       ●                                                                                                                                                                                                                                                                                                                                                                                                                                                                                                                                                                                                                                                                                                     | <b>A</b>    |
| Cocoa 248       248       ●       ●         Musket Brown 594       594       ●       ●         Russet 278       278       ●       ●         The Timeless Collection™         Snow 123       123       ●       ●         Eggshell 034       034       ●       ●       ●                                                                                                                                                                                                                                                                                                                                                                                                                                                                                                                                                                                                                                                                                                                                            | <b>A</b>    |
| Musket Brown 594       594       ●       ●         Russet 278       ●       ●       ●         The Timeless Collection™         Snow 123       123       ●       ●       ●         Eggshell 034       034       ●       ●       ●                                                                                                                                                                                                                                                                                                                                                                                                                                                                                                                                                                                                                                                                                                                                                                                  | <b>A</b>    |
| Russet 278         ●         ●           The Timeless Collection™           Snow 123         123         ●         ●           Eggshell 034         034         ●         ●         ●                                                                                                                                                                                                                                                                                                                                                                                                                                                                                                                                                                                                                                                                                                                                                                                                                             | <b>A</b>    |
| The Timeless Collection™           Snow 123         123         ●         ●         ●           Eggshell 034         034         ●         ●         ●                                                                                                                                                                                                                                                                                                                                                                                                                                                                                                                                                                                                                                                                                                                                                                                                                                                            | <b>A</b>    |
| Snow 123         123         •         •         •           Eggshell 034         034         •         •         •                                                                                                                                                                                                                                                                                                                                                                                                                                                                                                                                                                                                                                                                                                                                                                                                                                                                                               | •           |
| Eggshell 034 034 • •                                                                                                                                                                                                                                                                                                                                                                                                                                                                                                                                                                                                                                                                                                                                                                                                                                                                                                                                                                                              |             |
|                                                                                                                                                                                                                                                                                                                                                                                                                                                                                                                                                                                                                                                                                                                                                                                                                                                                                                                                                                                                                   | •           |
|                                                                                                                                                                                                                                                                                                                                                                                                                                                                                                                                                                                                                                                                                                                                                                                                                                                                                                                                                                                                                   | •           |
| Sahara 048 • • • • • • • • • • • • • • • • • • •                                                                                                                                                                                                                                                                                                                                                                                                                                                                                                                                                                                                                                                                                                                                                                                                                                                                                                                                                                  | <b>A</b>    |
| Oatmeal 069         069         •         •         •                                                                                                                                                                                                                                                                                                                                                                                                                                                                                                                                                                                                                                                                                                                                                                                                                                                                                                                                                             | <b>A</b>    |
| Lite Khaki 095         095         ●         ●                                                                                                                                                                                                                                                                                                                                                                                                                                                                                                                                                                                                                                                                                                                                                                                                                                                                                                                                                                    | <b>A</b>    |
| Shadow 008         008         ●         ●                                                                                                                                                                                                                                                                                                                                                                                                                                                                                                                                                                                                                                                                                                                                                                                                                                                                                                                                                                        | •           |
| Eastern Grey 258                                                                                                                                                                                                                                                                                                                                                                                                                                                                                                                                                                                                                                                                                                                                                                                                                                                                                                                                                                                                  | <b>A</b>    |
| Light Moss 112         112         ●         ●                                                                                                                                                                                                                                                                                                                                                                                                                                                                                                                                                                                                                                                                                                                                                                                                                                                                                                                                                                    | •           |
| Forest Green 152                                                                                                                                                                                                                                                                                                                                                                                                                                                                                                                                                                                                                                                                                                                                                                                                                                                                                                                                                                                                  | <b>A</b>    |
| The Shoreline Collection™                                                                                                                                                                                                                                                                                                                                                                                                                                                                                                                                                                                                                                                                                                                                                                                                                                                                                                                                                                                         |             |
| Coconut 622         622         ●         ●                                                                                                                                                                                                                                                                                                                                                                                                                                                                                                                                                                                                                                                                                                                                                                                                                                                                                                                                                                       | <b>A</b>    |
| Warm Yellow 524                                                                                                                                                                                                                                                                                                                                                                                                                                                                                                                                                                                                                                                                                                                                                                                                                                                                                                                                                                                                   | <b>A</b>    |
| Papaya 640 • • • •                                                                                                                                                                                                                                                                                                                                                                                                                                                                                                                                                                                                                                                                                                                                                                                                                                                                                                                                                                                                | <b>A</b>    |
| Key Lime 638         ●         ●                                                                                                                                                                                                                                                                                                                                                                                                                                                                                                                                                                                                                                                                                                                                                                                                                                                                                                                                                                                  | <b>A</b>    |
| Blueberry 253                                                                                                                                                                                                                                                                                                                                                                                                                                                                                                                                                                                                                                                                                                                                                                                                                                                                                                                                                                                                     | <b>A</b>    |
| Stone Requires 1" J-Channel                                                                                                                                                                                                                                                                                                                                                                                                                                                                                                                                                                                                                                                                                                                                                                                                                                                                                                                                                                                       |             |
| Cottonwood 850 034 •                                                                                                                                                                                                                                                                                                                                                                                                                                                                                                                                                                                                                                                                                                                                                                                                                                                                                                                                                                                              |             |
| Desert Canyon 851 008 •                                                                                                                                                                                                                                                                                                                                                                                                                                                                                                                                                                                                                                                                                                                                                                                                                                                                                                                                                                                           |             |
| Red Rocks 852 008 ●                                                                                                                                                                                                                                                                                                                                                                                                                                                                                                                                                                                                                                                                                                                                                                                                                                                                                                                                                                                               |             |
| Mesa 853 008 •                                                                                                                                                                                                                                                                                                                                                                                                                                                                                                                                                                                                                                                                                                                                                                                                                                                                                                                                                                                                    |             |