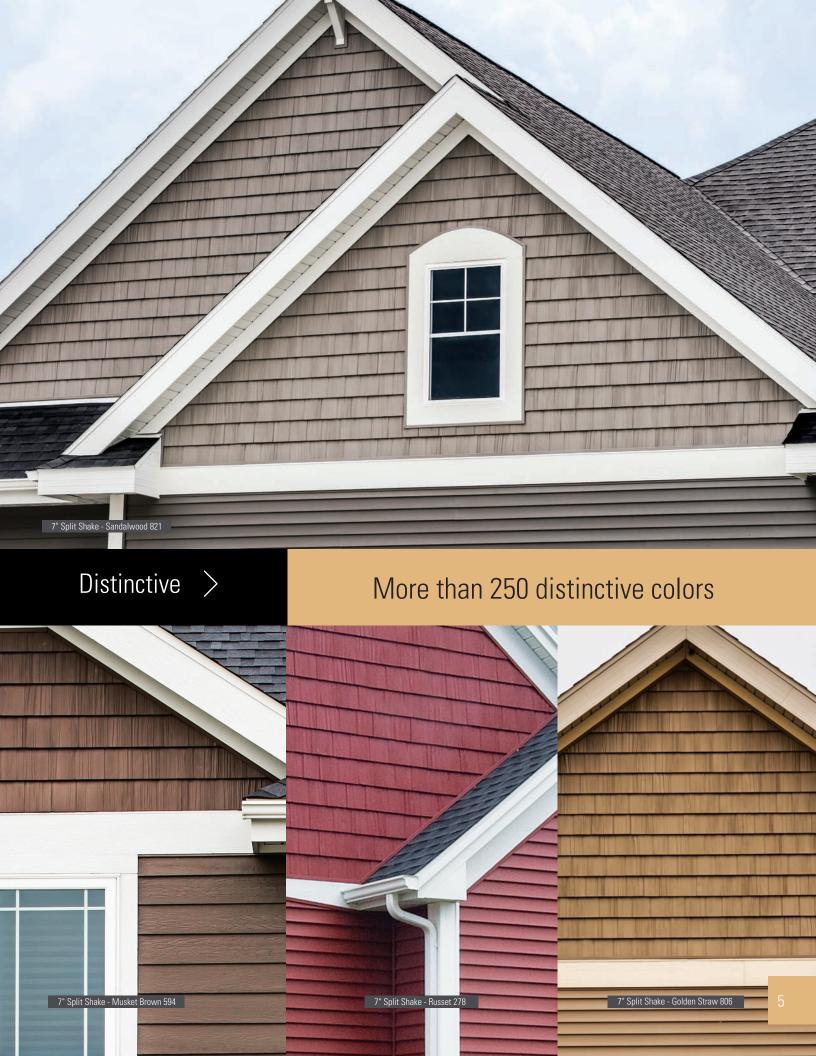

Variety

With many standard and specialty colors and a range of distinctive profiles to choose from, you can match or complement almost any finish.

Versatility

Whether you're looking for bold accents or full wraparound application, Foundry can bring years of lasting beauty to any home.

# Color Match

We have 31 standard colors and match all major siding manufacturers' colors, so we make it easy to find the right color that will bring your design to life.

Whether you want to create an accent with a pop of complementary color or if you want an exact match, we have a color for you and because it's Foundry Specialty Siding, the color you choose will stay that way for years to come.