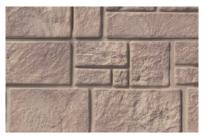

# Foundry Stone Collection

We're making it easier than ever to bring the unparalleled durability and bold, elegant appearance of stone to your home. The Foundry Stone Collection is cast from molds of real masonry and we add ceramic microspheres to create a subtle grittiness to stay true to the look and feel of real stone. It goes up easy and, unlike real stone or stone veneer, you can even install the moisture-resistant Foundry Stone all the way to ground level. This affordable alternative to stone comes in 5' lengths with a 10" reveal.

Cottonwood 850

Desert Canyon 851

Red Rocks 852

Mesa 853

| The Weathered Collection®         Vanilla Bean 804       179       ●       ●       ●       ●       ●       ●       ●       ●       ●       ●       ●       ●       ●       ●       ●       ●       ●       ●       ●       ●       ●       ●       ●       ●       ●       ●       ●       ●       ●       ●       ●       ●       ●       ●       ●       ●       ●       ●       ●       ●       ●       ●       ●       ●       ●       ●       ●       ●       ●       ●       ●       ●       ●       ●       ●       ●       ●       ●       ●       ●       ●       ●       ●       ●       ●       ●       ●       ●       ●       ●       ●       ●       ●       ●       ●       ●       ●       ●       ●       ●       ●       ●       ●       ●       ●       ●       ●       ●       ●       ●       ●       ●       ●       ●       ●       ●       ●       ●       ●       ●       ●       ●       ●       ●       ●       ●       ●       ●       ●       ●       ●       ● <th>6" Exposure</th> | 6" Exposure |
|-------------------------------------------------------------------------------------------------------------------------------------------------------------------------------------------------------------------------------------------------------------------------------------------------------------------------------------------------------------------------------------------------------------------------------------------------------------------------------------------------------------------------------------------------------------------------------------------------------------------------------------------------------------------------------------------------------------------------------------------------------------------------------------------------------------------------------------------------------------------------------------------------------------------------------------------------------------------------------------------------------------------|-------------|
| Rustic Ceder 809                                                                                                                                                                                                                                                                                                                                                                                                                                                                                                                                                                                                                                                                                                                                                                                                                                                                                                                                                                                                  |             |
| Rustic Cedar 809 179                                                                                                                                                                                                                                                                                                                                                                                                                                                                                                                                                                                                                                                                                                                                                                                                                                                                                                                                                                                              |             |
| Vintage Taupe 820       180       ●       ●       ●       ●       ●       ●       ●       ●       ●       ●       ●       ●       ●       ●       ●       ●       ●       ●       ●       ●       ●       ●       ●       ●       ●       ●       ●       ●       ●       ●       ●       ●       ●       ●       ●       ●       ●       ●       ●       ●       ●       ●       ●       ●       ●       ●       ●       ●       ●       ●       ●       ●       ●       ●       ●       ●       ●       ●       ●       ●       ●       ●       ●        ●       ●       ●       ●       ●       ●       ●       ●       ●       ●       ●       ●       ●       ●       ●        ●       ●       ●       ●       ●       ●       ●       ●       ●       ●       ●       ●       ●       ●       ●        ●       ●       ●       ●       ●       ●       ●       ●       ●       ●       ●       ●       ●       ●       ●       ●       ●       ●       ●       ●       ●       ●       ● <td></td>          |             |
| Sandalwood 821       246         Harvest Wheat 822       008         Moon Rock 826       258         Colonial Grey 827       258         Rustic Brown 828       235         Red Cedar 834       210         The Uptown Collection™         Oceanside 202       202         Oak Leaf 658       658         Deep Granite 692       692         Smoke Grey 528       528         Cocoa 248       248         Musket Brown 594       594         Russet 278       778         The Timeless Collection™         Snow 123       123         Eggshell 034       034                                                                                                                                                                                                                                                                                                                                                                                                                                                      |             |
| Harvest Wheat 822       008         Moon Rock 826       258         Colonial Grey 827       258         Rustic Brown 828       235         Red Cedar 834       210         The Uptown Collection™         Oceanside 202         Oak Leaf 658       658         Deep Granite 692       692         Smoke Grey 528       528         Cocoa 248       248         Musket Brown 594       594         Russet 278       78         The Timeless Collection™         Snow 123       123         Eggshell 034       034                                                                                                                                                                                                                                                                                                                                                                                                                                                                                                  |             |
| Moon Rock 826       258         Colonial Grey 827       258         Rustic Brown 828       235         Red Cedar 834       210         The Uptown Collection™         Oceanside 202       202         Oak Leaf 658       658         Deep Granite 692       692         Smoke Grey 528       528         Cocoa 248       248         Musket Brown 594       594         Russet 278       9         The Timeless Collection™         Snow 123       123         Eggshell 034       034                                                                                                                                                                                                                                                                                                                                                                                                                                                                                                                             |             |
| Colonial Grey 827       258         Rustic Brown 828       235         Red Cedar 834       210         The Uptown Collection™         Oceanside 202       202         Oak Leaf 658       658         Deep Granite 692       692         Smoke Grey 528       528         Cocoa 248       248         Musket Brown 594       594         Russet 278       278         The Timeless Collection™         Snow 123       123         Eggshell 034       034                                                                                                                                                                                                                                                                                                                                                                                                                                                                                                                                                           |             |
| Rustic Brown 828       235       ●       ●       ●         Red Cedar 834       210       ●       ●       ●         The Uptown Collection™         Oceanside 202       202       ●       ●       ●         Oak Leaf 658       ●       ●       ●       ●         Deep Granite 692       692       ●       ●       ●         Smoke Grey 528       528       ●       ●       ●         Cocoa 248       248       ●       ●       ●         Musket Brown 594       594       ●       ●       ●         Russet 278       278       ●       ●       ●         The Timeless Collection™         Snow 123       123       ●       ●       ●         Eggshell 034       034       ●       ●       ●                                                                                                                                                                                                                                                                                                                         |             |
| Red Cedar 834       210       ●       ●       ●       ●       ■       ■       ■       ■       ■       ■       ■       ■       ■       ■       ■       ■       ■       ■       ■       ■       ■       ■       ■       ■       ■       ■       ■       ■       ■       ■       ■       ■       ■       ■       ■       ■       ■       ■       ■       ■       ■       ■       ■       ■       ■       ■       ■       ■       ■       ■       ■       ■       ■       ■       ■       ■       ■       ■       ■       ■       ■       ■       ■       ■       ■       ■       ■       ■       ■       ■       ■       ■       ■       ■       ■       ■       ■       ■       ■       ■       ■       ■       ■       ■       ■       ■       ■       ■       ■       ■       ■       ■       ■       ■       ■       ■       ■       ■       ■       ■       ■       ■       ■       ■       ■       ■       ■       ■       ■       ■       ■       ■       ■       ■       ■       ■                           |             |
| The Uptown Collection™         Oceanside 202       202       ●       ●       ●         Oak Leaf 658       ●       ●       ●       ●       ●         Deep Granite 692       692       ●       ●       ●       ●       ●       ●       ●       ●       ●       ●       ●       ●       ●       ●       ●       ●       ●       ●       ●       ●       ●       ●       ●       ●       ●       ●       ●       ●       ●       ●       ●       ●       ●       ●       ●       ●       ●       ●       ●       ●       ●       ●       ●       ●       ●       ●       ●       ●       ●       ●       ●       ●       ●       ●       ●       ●       ●       ●       ●       ●       ●       ●       ●       ●       ●       ●       ●       ●       ●       ●       ●       ●       ●       ●       ●       ●       ●       ●       ●       ●       ●       ●       ●       ●       ●       ●       ●       ●       ●       ●       ●       ●       ●       ●       ●       ●       ●                            |             |
| Oceanside 202       ●       ●       ●         Oak Leaf 658       ●       ●       ●         Deep Granite 692       692       ●       ●         Smoke Grey 528       528       ●       ●         Cocoa 248       248       ●       ●         Musket Brown 594       594       ●       ●         Russet 278       278       ●       ●         The Timeless Collection™         Snow 123       123       ●       ●         Eggshell 034       034       ●       ●       ●                                                                                                                                                                                                                                                                                                                                                                                                                                                                                                                                             |             |
| Oak Leaf 658       ●       ●       ●         Deep Granite 692       692       ●       ●         Smoke Grey 528       528       ●       ●         Cocoa 248       248       ●       ●         Musket Brown 594       594       ●       ●         Russet 278       278       ●       ●         The Timeless Collection™         Snow 123       123       ●       ●         Eggshell 034       034       ●       ●                                                                                                                                                                                                                                                                                                                                                                                                                                                                                                                                                                                                   |             |
| Deep Granite 692       ●       ●       ●         Smoke Grey 528       528       ●       ●         Cocoa 248       248       ●       ●         Musket Brown 594       594       ●       ●         Russet 278       278       ●       ●         The Timeless Collection™         Snow 123       123       ●       ●         Eggshell 034       034       ●       ●       ●                                                                                                                                                                                                                                                                                                                                                                                                                                                                                                                                                                                                                                          | •           |
| Smoke Grey 528       ●       ●       ●         Cocoa 248       248       ●       ●         Musket Brown 594       594       ●       ●         Russet 278       278       ●       ●         The Timeless Collection™         Snow 123       123       ●       ●         Eggshell 034       034       ●       ●                                                                                                                                                                                                                                                                                                                                                                                                                                                                                                                                                                                                                                                                                                     | <b>A</b>    |
| Cocoa 248       248       ●       ●         Musket Brown 594       594       ●       ●         Russet 278       278       ●       ●         The Timeless Collection™         Snow 123       123       ●       ●         Eggshell 034       034       ●       ●       ●                                                                                                                                                                                                                                                                                                                                                                                                                                                                                                                                                                                                                                                                                                                                            | <b>A</b>    |
| Musket Brown 594       594       ●       ●         Russet 278       ●       ●       ●         The Timeless Collection™         Snow 123       123       ●       ●       ●         Eggshell 034       034       ●       ●       ●                                                                                                                                                                                                                                                                                                                                                                                                                                                                                                                                                                                                                                                                                                                                                                                  | <b>A</b>    |
| Russet 278         ●         ●           The Timeless Collection™           Snow 123         123         ●         ●           Eggshell 034         034         ●         ●         ●                                                                                                                                                                                                                                                                                                                                                                                                                                                                                                                                                                                                                                                                                                                                                                                                                             | <b>A</b>    |
| The Timeless Collection™           Snow 123         123         ●         ●         ●           Eggshell 034         034         ●         ●         ●                                                                                                                                                                                                                                                                                                                                                                                                                                                                                                                                                                                                                                                                                                                                                                                                                                                            | <b>A</b>    |
| Snow 123         123         •         •         •           Eggshell 034         034         •         •         •                                                                                                                                                                                                                                                                                                                                                                                                                                                                                                                                                                                                                                                                                                                                                                                                                                                                                               | •           |
| Eggshell 034 034 • •                                                                                                                                                                                                                                                                                                                                                                                                                                                                                                                                                                                                                                                                                                                                                                                                                                                                                                                                                                                              |             |
|                                                                                                                                                                                                                                                                                                                                                                                                                                                                                                                                                                                                                                                                                                                                                                                                                                                                                                                                                                                                                   | •           |
|                                                                                                                                                                                                                                                                                                                                                                                                                                                                                                                                                                                                                                                                                                                                                                                                                                                                                                                                                                                                                   | •           |
| Sahara 048 • • • • • • • • • • • • • • • • • • •                                                                                                                                                                                                                                                                                                                                                                                                                                                                                                                                                                                                                                                                                                                                                                                                                                                                                                                                                                  | <b>A</b>    |
| Oatmeal 069         069         •         •         •                                                                                                                                                                                                                                                                                                                                                                                                                                                                                                                                                                                                                                                                                                                                                                                                                                                                                                                                                             | <b>A</b>    |
| Lite Khaki 095         095         ●         ●                                                                                                                                                                                                                                                                                                                                                                                                                                                                                                                                                                                                                                                                                                                                                                                                                                                                                                                                                                    | <b>A</b>    |
| Shadow 008         008         ●         ●                                                                                                                                                                                                                                                                                                                                                                                                                                                                                                                                                                                                                                                                                                                                                                                                                                                                                                                                                                        | •           |
| Eastern Grey 258                                                                                                                                                                                                                                                                                                                                                                                                                                                                                                                                                                                                                                                                                                                                                                                                                                                                                                                                                                                                  | <b>A</b>    |
| Light Moss 112         112         ●         ●                                                                                                                                                                                                                                                                                                                                                                                                                                                                                                                                                                                                                                                                                                                                                                                                                                                                                                                                                                    | •           |
| Forest Green 152                                                                                                                                                                                                                                                                                                                                                                                                                                                                                                                                                                                                                                                                                                                                                                                                                                                                                                                                                                                                  | <b>A</b>    |
| The Shoreline Collection™                                                                                                                                                                                                                                                                                                                                                                                                                                                                                                                                                                                                                                                                                                                                                                                                                                                                                                                                                                                         |             |
| Coconut 622         622         ●         ●                                                                                                                                                                                                                                                                                                                                                                                                                                                                                                                                                                                                                                                                                                                                                                                                                                                                                                                                                                       | <b>A</b>    |
| Warm Yellow 524                                                                                                                                                                                                                                                                                                                                                                                                                                                                                                                                                                                                                                                                                                                                                                                                                                                                                                                                                                                                   | <b>A</b>    |
| Papaya 640 • • • •                                                                                                                                                                                                                                                                                                                                                                                                                                                                                                                                                                                                                                                                                                                                                                                                                                                                                                                                                                                                | <b>A</b>    |
| Key Lime 638         ●         ●                                                                                                                                                                                                                                                                                                                                                                                                                                                                                                                                                                                                                                                                                                                                                                                                                                                                                                                                                                                  | <b>A</b>    |
| Blueberry 253                                                                                                                                                                                                                                                                                                                                                                                                                                                                                                                                                                                                                                                                                                                                                                                                                                                                                                                                                                                                     | <b>A</b>    |
| Stone Requires 1" J-Channel                                                                                                                                                                                                                                                                                                                                                                                                                                                                                                                                                                                                                                                                                                                                                                                                                                                                                                                                                                                       |             |
| Cottonwood 850 034 •                                                                                                                                                                                                                                                                                                                                                                                                                                                                                                                                                                                                                                                                                                                                                                                                                                                                                                                                                                                              |             |
| Desert Canyon 851 008 •                                                                                                                                                                                                                                                                                                                                                                                                                                                                                                                                                                                                                                                                                                                                                                                                                                                                                                                                                                                           |             |
| Red Rocks 852 008 ●                                                                                                                                                                                                                                                                                                                                                                                                                                                                                                                                                                                                                                                                                                                                                                                                                                                                                                                                                                                               |             |
| Mesa 853 008 •                                                                                                                                                                                                                                                                                                                                                                                                                                                                                                                                                                                                                                                                                                                                                                                                                                                                                                                                                                                                    |             |